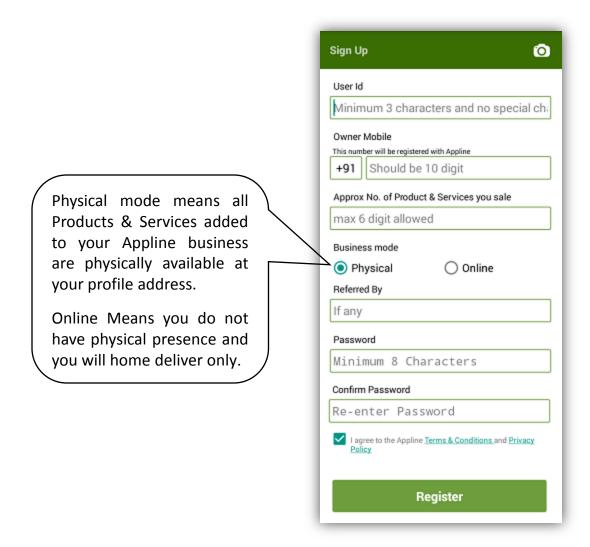

# On clicking sign up following screen will appear, enter details as per directions on the screen