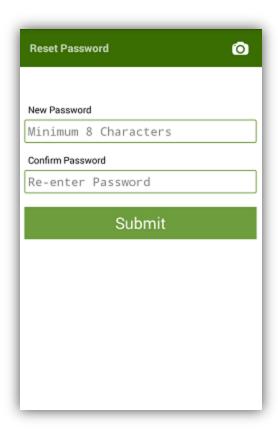

On submission of User ID, Registered Mobile No. & OTP, following Screen will appear where you can change your password.