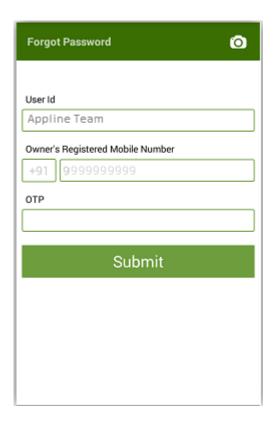

On submission of User ID, Registered Mobile No. & OTP, following Screen will appear where you can change your password.