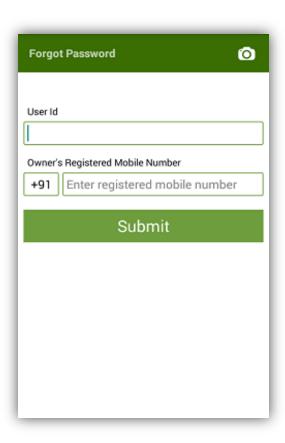

On clicking forgot Password above, following screen will appear.

On submission of User ID & Registered Mobile No., following Screen will appear and One Time Password (OTP) will be sent on your registered mobile no.