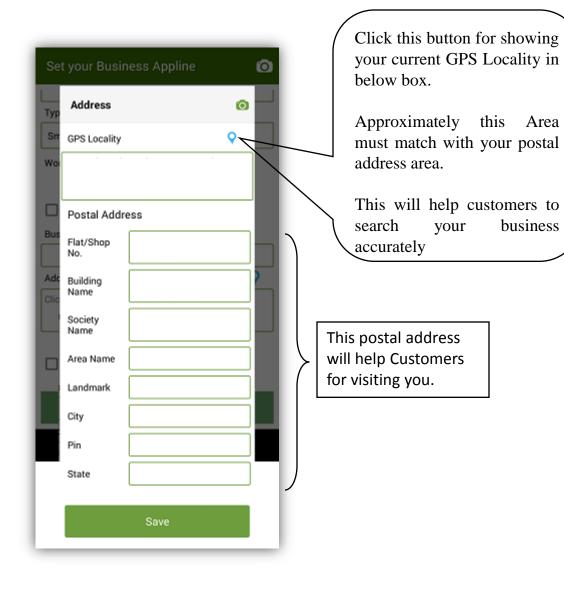

#### On clicking Edit address button in Profile, following screen will appear.

Screen - 1

On clicking Working Time & Close dates edit button in Profile, following screen will appear.

Screen - 2