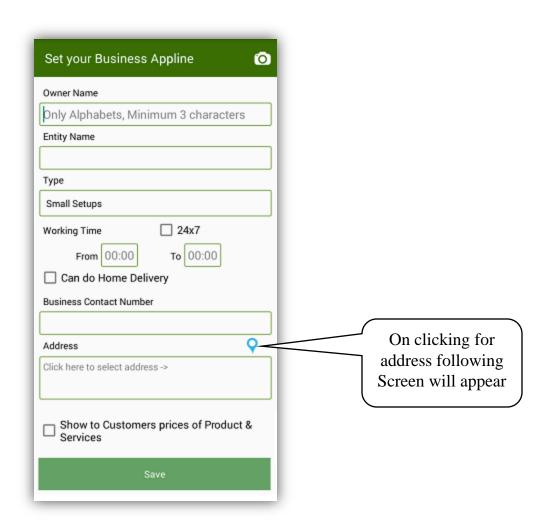

# <u>Business User Manual</u> – <u>Sign up, Sign in & Profile</u>

# On clicking sign up following screen will appear, enter details as per directions on the screen



### On registration, following Sign in Screen will appear.



## After registration, on first time Login, this screen will appear.





Forgot Password: On click of sign in, following screen will appear. Here you can login to your Appline account or you can also generate new password or change password by clicking to Forgot Password.

| Sign In          | 0     |
|------------------|-------|
| APP<br>Line      |       |
| Appline Business |       |
| User Id          |       |
| Password         |       |
|                  |       |
| Forgot Password  | Login |
|                  |       |
|                  |       |

On clicking forgot Password above, following screen will appear.



On submission of User ID & Registered Mobile No., following Screen will appear and One Time Password (OTP) will be sent on your registered mobile no.



On submission of User ID, Registered Mobile No. & OTP, following Screen will appear