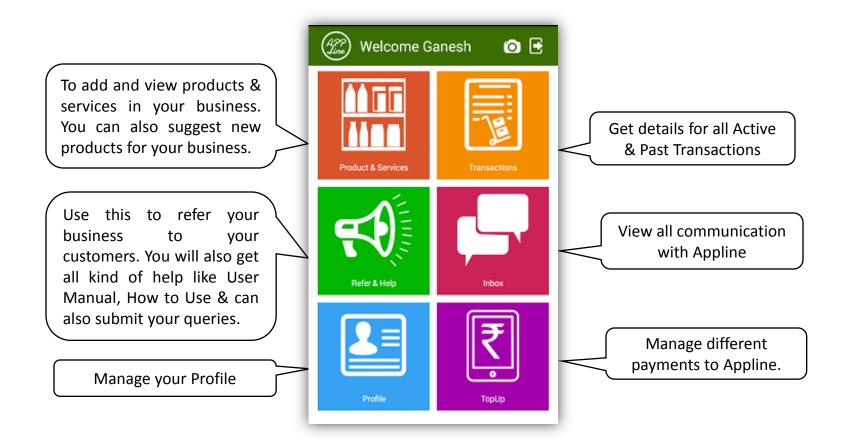

# On sign in to Appline Business, following screen will appear which is called "Home Screen".