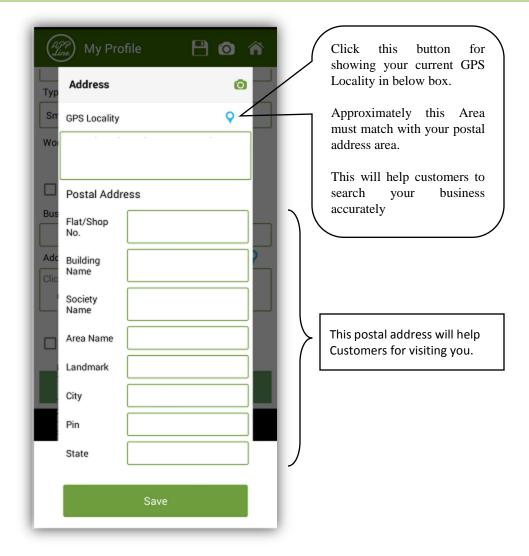

#### On clicking Edit address button in Profile, following screen will appear.

Screen - 1

On clicking Working Time & Close dates edit button in Profile, following screen will appear.

Screen - 2