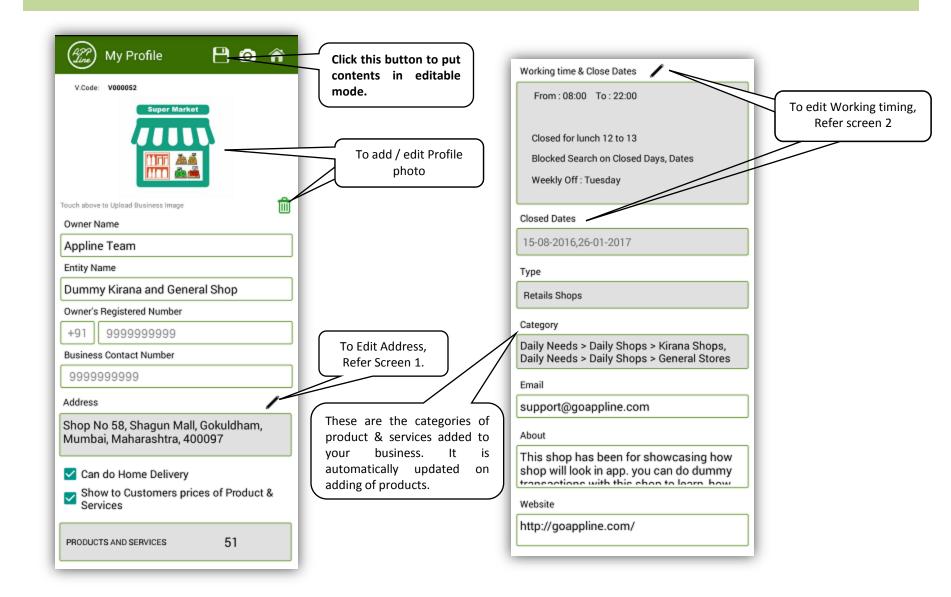

gn In          | 0     |
|------------------|-------|
| APP<br>Line      |       |
| Appline Business |       |
| User Id          |       |
| Password         |       |
|                  |       |
| Forgot Password  | Login |
|                  |       |
|                  |       |

On clicking forgot Password above, following screen will appear.



On submission of User ID & Registered Mobile No., following Screen will appear and One Time Password (OTP) will be sent on your registered mobile no.



On submission of User ID, Registered Mobile No. & OTP, following Screen will appear where you can change your password.



# On sign in to Appline Business, following screen will appear which is called "Home Screen".



#### On clicking Profile on home screen, following screen will appear.



#### On clicking Edit address button in Profile, following screen will appear.



Screen - 1

On clicking Working Time & Close dates edit button in Profile, following screen will appear.



Screen - 2