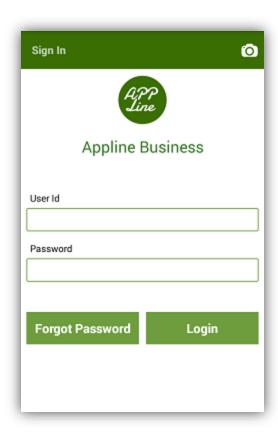

### On registration, following Sign in Screen will appear.

## After registration, on first time Login, this screen will appear.

Forgot Password: On click of sign in, following screen will appear. Here you can login to your Appline account or you can also generate new password or change password by clicking to Forgot Password.