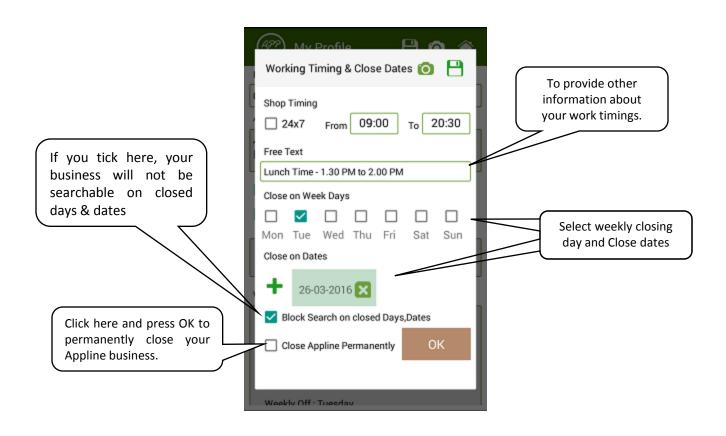

#### On clicking Edit address button in Profile, following screen will appear.

Screen - 1

On clicking Working Time & Close dates edit button in Profile, following screen will appear.

Screen - 2